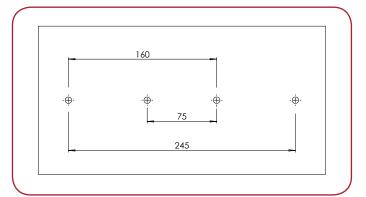

# DM0009 / DM0010

# Wall Mounted Toilet Paper Holders



**DM0009** 



**DM0010** 



**DM0009** 



**DM0010** 

## **GENERAL DESCRIPTION**

- + Wall mounted toilet paper holders made with stainless steel 304 S.S. 0.70 thickness.
- + Available in only one finish (satine)
- + Useful for the public areas
- + It is mounted with four steel 4 mm screws (provided in the box) with their 8 mm plastic plugs (also provided)

#### **COMPONENTS AND MATERIAL**

- + DM0009 Stainless Steel 304 satine finish
- + DM0010 -Stainless Steel 304 satine finish





#### **DM0009**



**DM0010** 

## **INSTALLATION**

- + First measure out where the lid dispenser will be placed, mark three holes and drill into the wall.
- + Insert the provided wall plugs and screw in the top two screws, leaving a slight gap for the dispenser to slot onto.
- + Open the dispenser lock before mounting the dispenser to the wall.
- + Slot the dispenser onto the two previously fixed screws and then screw final one screw.

#### **MOUNTING TEMPLATE**

Should be minimum 60 cm high from the floor.

# DISPENSER REPLACEMENT REQUIREMENTS AND RECOMMENDATIONS

The following recommendations are intended to provide guidelines on the best possible placement of the dispensers. Because every location a dispenser is to be mounted is different, depending on customer site, physical size l