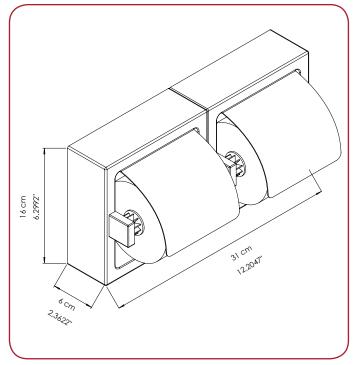

#### **MOUNTING TEMPLATE**

Should be minimum 60 cm high from the floor.

PRODUCT CODE DM0010 DM0009

PRODUCT
DIMEN.
16x6x16 cm
31x6x16 cm

CARTON
DIMEN.
55x36x35 cm
73x53x35 cm

CARTON WEIGHT 19 kg 36 kg

INBOX QUANTITY 24 24

PALLET QUANTITY 480

240

GROSS PALLET DIMEN. 80x120x190 cm