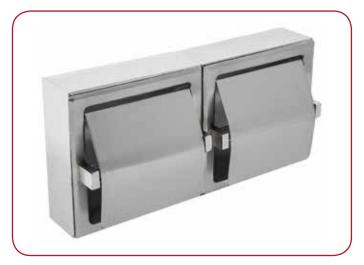

#### **DM0009**

**DM0010** 

#### **COMPONENTS AND MATERIAL**

- + DM0009 Stainless Steel 304 satine finish
- + DM0010 -Stainless Steel 304 satine finish