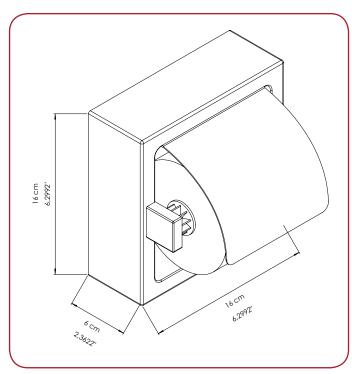

#### **MOUNTING TEMPLATE**

Should be minimum 60 cm high from the floor.

PRODUCT CODE DM0010 DM0009

PRODUCT
DIMEN.
16x6x16 cm
31x6x16 cm

CARTON
DIMEN.
55x36x35 cm
73x53x35 cm

CARTON WEIGHT 19 kg 36 kg

INBOX QUANTITY 24 24

PALLET QUANTITY 480

240

GROSS PALLET DIMEN. 80x120x190 cm