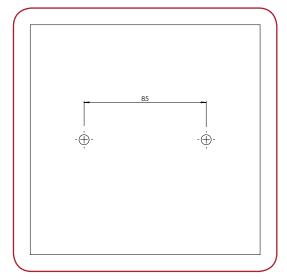

# DM0009 / DM0010

# Wall Mounted Toilet Paper Holders



**DM0009** 



**DM0010** 



**DM0009** 



**DM0010** 

## **GENERAL DESCRIPTION**

- + Wall mounted toilet paper holders made with stainless steel 304 S.S. 0.70 thickness.
- + Available in only one finish (satine)
- + Useful for the public areas
- + It is mounted with four steel 4 mm screws (provided in the box) with their 8 mm plastic plugs (also provided)

#### **COMPONENTS AND MATERIAL**

- + DM0009 Stainless Steel 304 satine finish
- + DM0010 -Stainless Steel 304 satine finish





#### **DM0009**



**DM0010** 

## **INSTALLATION**

- + First measure out where the lid dispenser will be placed, mark three holes and drill into the wall.
- + Insert the provided wall plugs and screw in the top two screws, leaving a slight gap for the dispenser to slot onto.
- + Open the dispenser lock before mounting the dispenser to the wall.
- + Slot the dispenser onto the two previously fixed screws and then screw final one screw.

#### **MOUNTING TEMPLATE**

Should be minimum 60 cm high from the floor.

# DISPENSER REPLACEMENT REQUIREMENTS AND RECOMMENDATIONS

The following recommendations are intended to provide guidelines on the best possible placement of the dispensers. Because every location a dispenser is to be mounted is different, depending on customer site, physical size limitations, and ava