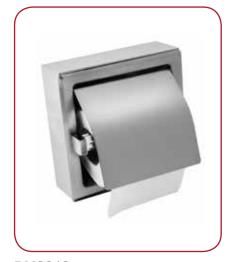

#### **DM0009**

**DM0010** 

#### **COMPONENTS AND MATERIAL**

- + DM0009 Stainless Steel 304 satine finish
- + DM0010 -Stainless Steel 304 satine finish