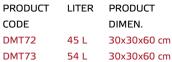

# DMT72 / DMT 73 Indoor / Outdoor Bins

DMT72

**DMT73** 

DMT72 / DMT 73

DMT72 DMT73

CARTON
DIMEN.
34x34x65 cm
34x34x65 cm

CARTON WEIGHT 6,20 kg 5,20 kg

INBOX QUANTITY 1

PALLET QUANTITY 28

28

GROSS PALLET DIMEN. 80x120x220 cm 80x120x255 cm