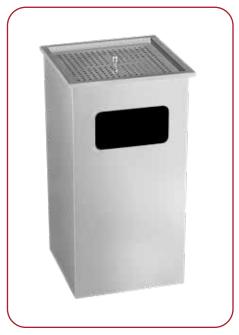

# DMT72 / DMT 73 Indoor / Outdoor Bins

DMT72

**DMT73** 

#### **GENERAL DESCRIPTION**

- + Floor Bins made with 430 stainles steel 0.50 mm. (Lid part is made with 0.70 mm)
- + Available in only bright finish.
- + Useful for the public areas.
- + Removable ashtray on the top. (DMT72)

#### **COMPONENTS AND MATERIAL**

- + DMT 72 Stainless Steel 430 bright finish
- + DMT 73 Stainless Steel 430 bright finish