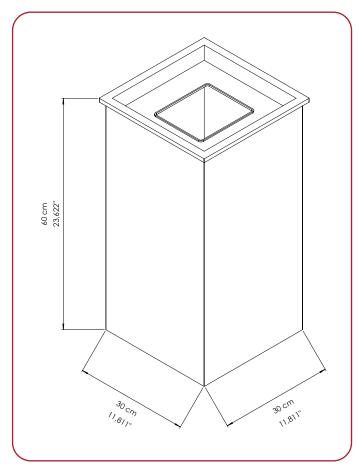

# DMT72 / DMT 73 Indoor / Outdoor Bins

DMT72

**DMT73** 

#### **GENERAL DESCRIPTION**

- + Floor Bins made with 430 stainles steel 0.50 mm. (Lid part is made with 0.70 mm)
- + Available in only bright finish.
- + Useful for the public areas.
- + Removable ashtray on the top. (DMT72)

#### **COMPONENTS AND MATERIAL**

- + DMT 72 Stainless Steel 430 bright finish
- + DMT 73 Stainless Steel 430 bright finish