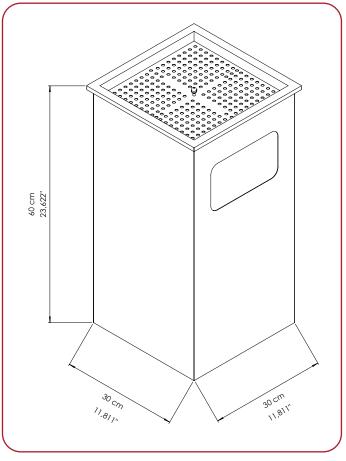

# DMT72 / DMT 73 Indoor / Outdoor Bins

DMT72

**DMT73** 

#### **GENERAL DESCRIPTION**

- + Floor Bins made with 430 stainles steel 0.50 mm. (Lid part is made with 0.70 mm)
- + Available in only bright finish.
- + Useful for the public areas.
- + Removable ashtray on the top. (DMT72)

#### **COMPONENTS AND MATERIAL**

- + DMT 72 Stainless Steel 430 bright finish
- + DMT 73 Stainless Steel 430 bright finish