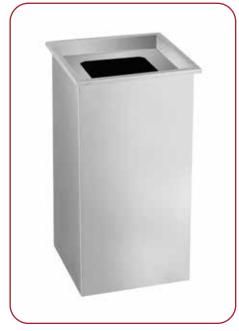

# DMT72 / DMT 73 Indoor / Outdoor Bins

DMT72

**DMT73** 

#### **GENERAL DESCRIPTION**

- + Floor Bins made with 430 stainles steel 0.50 mm. (Lid part is made with 0.70 mm)
- + Available in only bright finish.
- + Useful for the public areas.
- + Removable ashtray on the top. (DMT72)

#### **COMPONENTS AND MATERIAL**

- + DMT 72 Stainless Steel 430 bright finish
- + DMT 73 Stainless Steel 430 bright finish