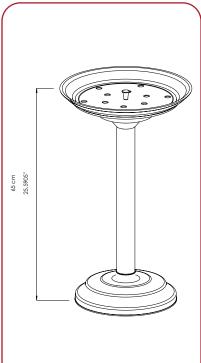

CODE

DMT45

DMT50

Ъ PRODUCT

LITER PRODUCT DIMEN. 72 cm 65 cm

**DMT50** 

21 kg

13,50 kg

CARTON INBOX

WEIGHT QUANTITY 6

6

**TECHNICAL DATA SHEET** 

PALLET QUANTITY

36

36

GROSS PALLET

DIMEN.

80x120x220 cm

80x120x245 cm

GROSS PALLET WEIGHT 74 kg