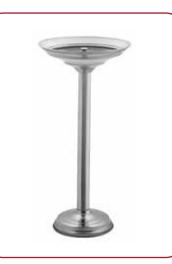

### **GENERAL DESCRIPTION**

- + Floor standing ashtrays made with 430 stainless steel 0.50 mm
- + Available in only one bright finish.
- + Useful for the public areas.
- + Removable ashtray on the top.

### **COMPONENTS AND MATERIAL**

- + DMT 45 Stainless Steel 430 bright finish
- + DMT 50 Stainless Steel 430 bright finish