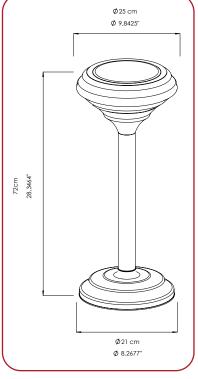

CODE

DMT45

DMT50

Ъ PRODUCT

LITER PRODUCT DIMEN. 72 cm 65 cm

**DMT50** 

21 kg

13,50 kg

CARTON INBOX

WEIGHT QUANTITY 6

6

**TECHNICAL DATA SHEET** 

PALLET QUANTITY

36

36

GROSS PALLET

DIMEN.

80x120x220 cm

80x120x245 cm

GROSS PALLET WEIGHT 74 kg