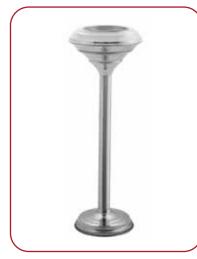

### **GENERAL DESCRIPTION**

- + Floor standing ashtrays made with 430 stainless steel 0.50 mm
- + Available in only one bright finish.
- + Useful for the public areas.
- + Removable ashtray on the top.

### **COMPONENTS AND MATERIAL**

- + DMT 45 Stainless Steel 430 bright finish
- + DMT 50 Stainless Steel 430 bright finish