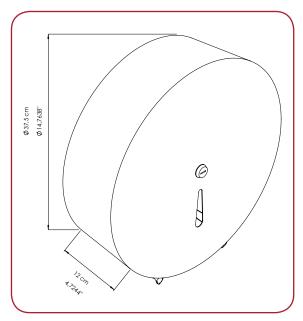

#### **MOUNTING TEMPLATE**

Should be minimum 60 cm high from the floor.

PRODUCT DIMEN. 22x12 cm 27,5x12 cm

WEIGHT 13,5 kg 9 kg 14 kg

0966

PALLET QUANTITY QUANTITY

156

144

AND RECOMMENDATIONS

**AFTERCARE INSTRUCTIONS** 

the surface finish over time. + Don't expose to sunlight.

GROSS PALLET WEIGHT 190 kg 230 kg 265 kg

2/2

**TECHNICAL DATA SHEET** 

37,5x12 cm

CARTON DIMEN.