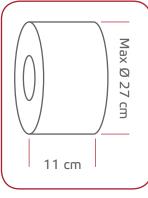

0966

0964

11 cm

0967

#### **MOUNTING TEMPLATE**

Should be minimum 60 cm high from the floor.

PRODUCT DIMEN. 22x12 cm 27,5x12 cm

WEIGHT 13,5 kg 9 kg 14 kg

0966

PALLET QUANTITY QUANTITY

156

144