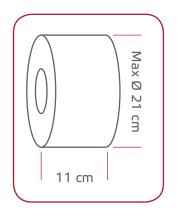

0966

0964

11 cm

0967

#### **MOUNTING TEMPLATE**

Should be minimum 60 cm high from the floor.

PRODUCT DIMEN. 22x12 cm 27,5x12 cm

WEIGHT 13,5 kg 9 kg 14 kg

0966

PALLET QUANTITY QUANTITY

156

144