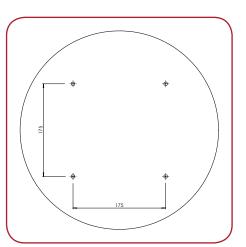

#### INSTALLATION

+ First measure out where the lid dispenser will be placed, mark three/four holes and drill into the wall.

0967

provided wall plugs and screw in the top two screws, leaving a slight gap for the dispenser to slot onto. + Open the dispenser lock before mounting the dispenser to the wall. + Slot the dispenser onto the two previously fixed screws and then screw final one screw /two scresws. + Once the dispenser is secure, you can close the lid.

#### **MOUNTING TEMPLATE**

Should be minimum 60 cm high from the floor.

PRODUCT DIMEN. 22x12 cm 27,5x12 cm

WEIGHT 13,5 kg 9 kg 14 kg

0966

PALLET QUANTITY QUANTITY

156

144