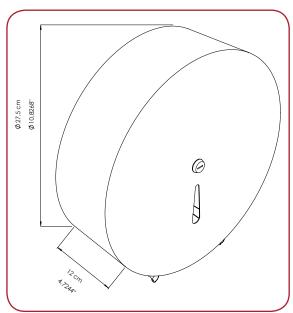

#### **MOUNTING TEMPLATE**

Should be minimum 60 cm high from the floor.

PRODUCT DIMEN. 22x12 cm 27,5x12 cm

WEIGHT 13,5 kg 9 kg 14 kg

0966

PALLET QUANTITY QUANTITY

156

144

AND RECOMMENDATIONS

**AFTERCARE INSTRUCTIONS** 

the surface finish over time. + Don't expose to sunlight.

GROSS PALLET WEIGHT 190 kg 230 kg 265 kg

2/2

**TECHNICAL DATA SHEET** 

37,5x12 cm

CARTON DIMEN.