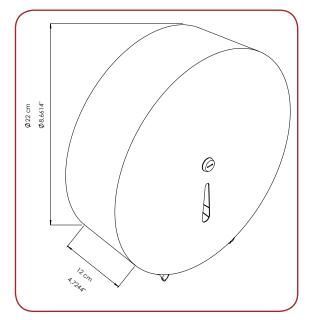

0966

0964

11 cm

0967

#### **MOUNTING TEMPLATE**

Should be minimum 60 cm high from the floor.

PRODUCT DIMEN. 22x12 cm 27,5x12 cm

WEIGHT 13,5 kg 9 kg 14 kg

0966

PALLET QUANTITY QUANTITY

156

144