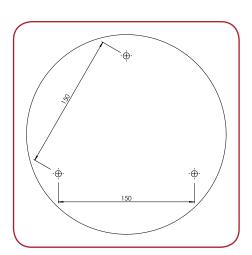

#### INSTALLATION

+ First measure out where the lid dispenser will be placed, mark three/four holes and drill into the wall.

0967

provided wall plugs and screw in the top two screws, leaving a slight gap for the dispenser to slot onto. + Open the dispenser lock before mounting the dispenser to the wall. + Slot the dispenser onto the two previously fixed screws and then screw final one screw /two scresws. + Once the dispenser is secure, you can close the lid.

+ Insert the

#### **MOUNTING TEMPLATE**

Should be minimum 60 cm high from the floor.

PRODUCT DIMEN. 22x12 cm 27,5x12 cm

WEIGHT 13,5 kg 9 kg 14 kg

0966

PALLET QUANTITY QUANTITY

156

144