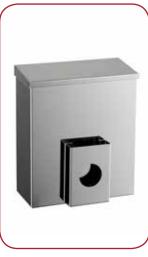

# 0911C / 0911CW / 0911CB / 0911CH Wall Mounted Bins with Lid

0911C

0911CB

0911CH

## **GENERAL DESCRIPTION**

+ Wall mounted bins with lid made with stainless steel

- 304 S.S and 430 S.S. 0.70 mm thickness.
- + Available in four type of finishes

(white, black, bright and satine)

- + Useful for the public areas.
- + Open/Close lid system.

# **COMPONENTS AND MATERIAL**

- + 0911C Stainless Steel 430 satine finish,7 LT
- + 0911CP Stainless Steel 430 bright finish, 7 LT
- + 0911CA Stainless Steel 304 satine finish, 7 LT
- + 0911CAP Stainless Steel 304 bright finish, 7 LT
- + 0911CW Steel, white powder coated, 7 LT
- + 0911CB Steel ,black powder coated, 7 LT
- + 0911CH Stainless Steel 430 satine finish,7 LT