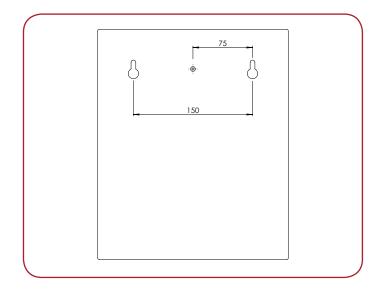

#### INSTALLATION

+ First measure out where the lid dispenser will be placed, mark two holes and drill into the wall.

+ Insert the provided wall plugs and screw in the top left one screw, leaving a slight gap for the dispenser to slot onto.

+ Slot the dispenser onto the previously fixed screw and then screw final one screw.

#### **MOUNTING TEMPLATE**

Should be minimum 40 cm high from the floor.