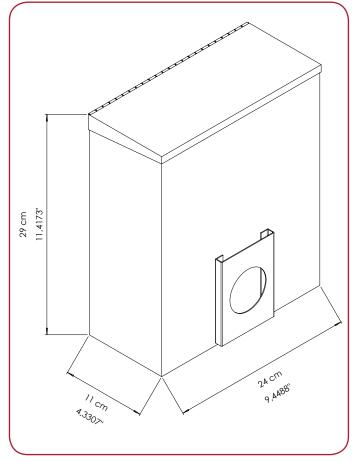

LITER PRODUCT

٦IJ

| CODE   |     | DIMEN.      |
|--------|-----|-------------|
| 0911C  | 7 L | 24x11x29 cm |
| 0911CW | 7 L | 24x11x29 cm |
| 0911CB | 7 L | 24x11x29 cm |
| 0911CH | 7 L | 24x11x29 cm |