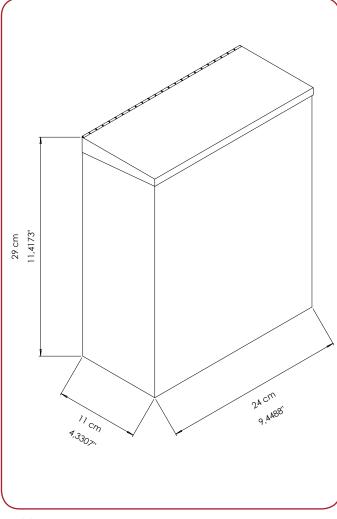

#### **MOUNTING TEMPLATE**

Should be minimum 40 cm high from the floor.

LITER PRODUCT

٦IJ

| CODE   |     | DIMEN.      |
|--------|-----|-------------|
| 0911C  | 7 L | 24x11x29 cm |
| 0911CW | 7 L | 24x11x29 cm |
| 0911CB | 7 L | 24x11x29 cm |
| 0911CH | 7 L | 24x11x29 cm |