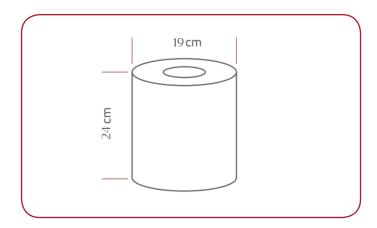

## 0907

# Centerfeed Roll Towel Dispenser





0907



## **GENERAL DESCRIPTION**

- **+** Centerfeed roll towel dispenser made with stainless steel 304 S.S and 430 S.S. 0.60 & 0.70 mm thickness.
- + Avaliable in two type of finishes (bright and satine)
- + Useful for the public areas
- + It is mounted with four steel 4 mm screws (provided in the box) with their 8 mm plastic plugs (also provided).
- **+** Metal lock sytem is exist to protect the paper inside clean and safe.



## **COMPONENTS AND MATERIAL**

- + 0907-Stainless Steel 304 satine finish
- + 0907A- Stainless Steel 430 satine finish
- + 0907P-Stainless Steel 304 bright finish
- + 0907PA- Stainless Steel 430 bright finish



#### INSTALLATION

- + First measure out where the dispenser will be placed, mark four holes and drill into the wall.
- + Insert the provided wall plugs and screw in the top two screws, leaving a slight gap for the dispenser to slot onto.
- **+** Open the dispenser lock before mounting the dispenser to the wall.
- + Slot the dispenser onto the two previously fixed screws and then screw final two screws.
- + Once the dispenser is secure, you can close the lid.



#### **MOUNTING TEMPLATE**

Should be minimum 100 cm high from the floor.

# DISPENSER REPLACEMENT REQUIREMENTS AND RE