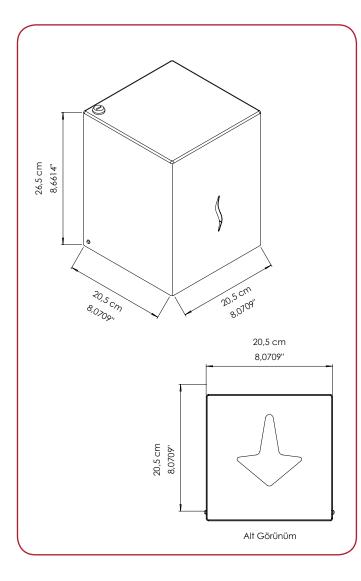

## 0907

# Centerfeed Roll Towel Dispenser





0907



## **GENERAL DESCRIPTION**

- **+** Centerfeed roll towel dispenser made with stainless steel 304 S.S and 430 S.S. 0.60 & 0.70 mm thickness.
- + Avaliable in two type of finishes (bright and satine)
- + Useful for the public areas
- + It is mounted with four steel 4 mm screws (provided in the box) with their 8 mm plastic plugs (also provided).
- **+** Metal lock sytem is exist to protect the paper inside clean and safe.



## **COMPONENTS AND MATERIAL**

- + 0907-Stainless Steel 304 satine finish
- + 0907A- Stainless Steel 430 satine finish
- + 0907P-Stainless Steel 304 bright finish
- + 0907PA- Stainless Steel 430 bright finish



#### INSTALLATION

- + First measure out where the dispenser will be placed, mark four holes and drill into the wall.
- + Insert the provided wall plugs and s