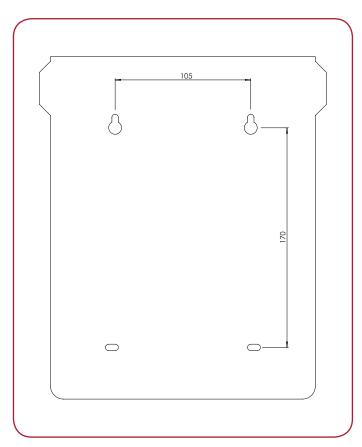

#### **MOUNTING TEMPLATE**

Should be minimum 100 cm high from the floor.

#### INSTALLATION

- + First measure out where the dispenser will be placed, mark four holes and drill into the wall.
- + Insert the provided wall plugs and screw in the top two screws, leaving a slight gap for the dispenser to slot onto.
- **+** Open the dispenser lock before mounting the dispenser to the wall.
- + Slot the dispenser onto the two previously fixed screws and then screw final two screws.
- + Once the dispenser is secure, you can close the lid.