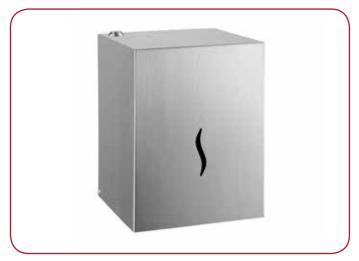

## **GENERAL DESCRIPTION**

- **+** Centerfeed roll towel dispenser made with stainless steel 304 S.S and 430 S.S. 0.60 & 0.70 mm thickness.
- + Avaliable in two type of finishes (bright and satine)
- + Useful for the public areas
- + It is mounted with four steel 4 mm screws (provided in the box) with their 8 mm plastic plugs (also provided).
- **+** Metal lock sytem is exist to protect the paper inside clean and safe.

## **COMPONENTS AND MATERIAL**

- + 0907-Stainless Steel 304 satine finish
- + 0907A- Stainless Steel 430 satine finish
- + 0907P-Stainless Steel 304 bright finish
- + 0907PA- Stainless Steel 430 bright finish