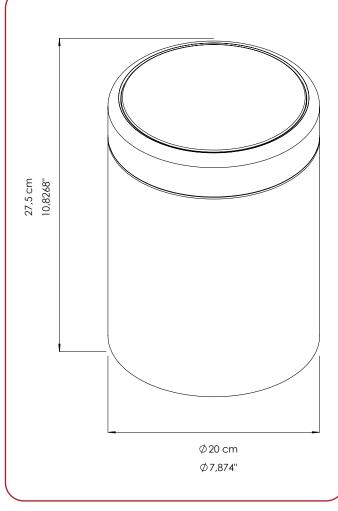

|         | P     | z<br>x      | z<br>x   | Kg     |          |          | ×             | O<br>Kg      |
|---------|-------|-------------|----------|--------|----------|----------|---------------|--------------|
| PRODUCT | LITER | PRODUCT     | CARTON   | CARTON | INBOX    | PALLET   | GROSS PALLET  | GROSS PALLET |
| CODE    |       | DIMEN.      | DIMEN.   | WEIGHT | QUANTITY | QUANTITY | DIMEN.        | WEIGHT       |
| 0860    | 7 L   | Ø20x27,5 cm | 55x58x62 | 16 kg  | 12       | 72       | 80x120x195 cm | 111 kg       |
| 0861    | 9 L   | Ø20x32,5 cm | 62x56x80 | 13 kg  | 8        | 48       | 80x120x200 cm | 93 kg        |
| 0862    | 12 L  | Ø25x37 cm   | 62x56x80 | 15 kg  | 8        | 48       | 80x120x200 cm | 105 kg       |
| 0863    | 30 L  | Ø25x67 cm   | 62x56x80 | 13 kg  | 4        | 24       | 80x120x200 cm | 93 kg        |