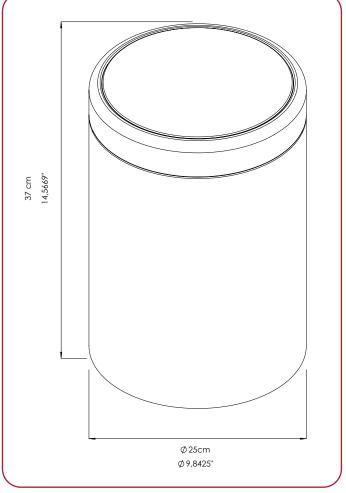

|         | P     | z<br>x      | z<br>x   | Kg     |          |          | ×             | O<br>Kg      |
|---------|-------|-------------|----------|--------|----------|----------|---------------|--------------|
| PRODUCT | LITER | PRODUCT     | CARTON   | CARTON | INBOX    | PALLET   | GROSS PALLET  | GROSS PALLET |
| CODE    |       | DIMEN.      | DIMEN.   | WEIGHT | QUANTITY | QUANTITY | DIMEN.        | WEIGHT       |
| 0860    | 7 L   | Ø20x27,5 cm | 55x58x62 | 16 kg  | 12       | 72       | 80x120x195 cm | 111 kg       |
| 0861    | 9 L   | Ø20x32,5 cm | 62x56x80 | 13 kg  | 8        | 48       | 80x120x200 cm | 93 kg        |
| 0862    | 12 L  | Ø25x37 cm   | 62x56x80 | 15 kg  | 8        | 48       | 80x120x200 cm | 105 kg       |
| 0863    | 30 L  | Ø25x67 cm   | 62x56x80 | 13 kg  | 4        | 24       | 80x120x200 cm | 93 kg        |