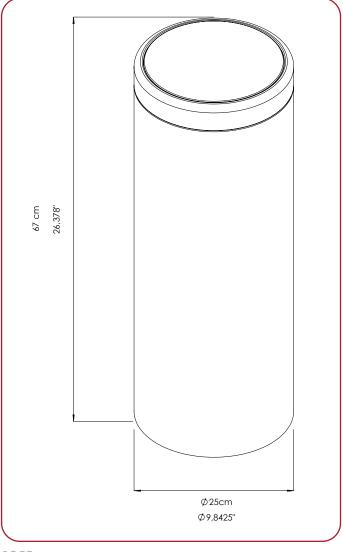

# 0863

|         | P     | z<br>x      | z<br>x   | Kg     |          |          | ×             | O<br>Kg      |
|---------|-------|-------------|----------|--------|----------|----------|---------------|--------------|
| PRODUCT | LITER | PRODUCT     | CARTON   | CARTON | INBOX    | PALLET   | GROSS PALLET  | GROSS PALLET |
| CODE    |       | DIMEN.      | DIMEN.   | WEIGHT | QUANTITY | QUANTITY | DIMEN.        | WEIGHT       |
| 0860    | 7 L   | Ø20x27,5 cm | 55x58x62 | 16 kg  | 12       | 72       | 80x120x195 cm | 111 kg       |
| 0861    | 9 L   | Ø20x32,5 cm | 62x56x80 | 13 kg  | 8        | 48       | 80x120x200 cm | 93 kg        |
| 0862    | 12 L  | Ø25x37 cm   | 62x56x80 | 15 kg  | 8        | 48       | 80x120x200 cm | 105 kg       |
| 0863    | 30 L  | Ø25x67 cm   | 62x56x80 | 13 kg  | 4        | 24       | 80x120x200 cm | 93 kg        |