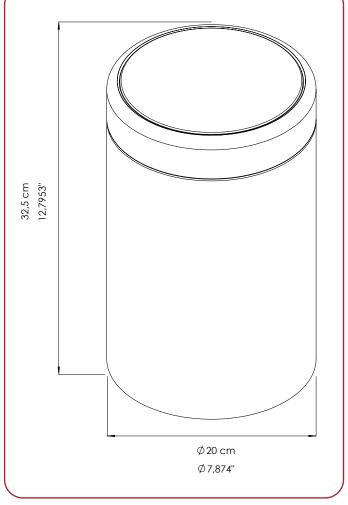

|         | P     | z<br>x      | z<br>x   | Kg     |          |          | ×             | O<br>Kg      |
|---------|-------|-------------|----------|--------|----------|----------|---------------|--------------|
| PRODUCT | LITER | PRODUCT     | CARTON   | CARTON | INBOX    | PALLET   | GROSS PALLET  | GROSS PALLET |
| CODE    |       | DIMEN.      | DIMEN.   | WEIGHT | QUANTITY | QUANTITY | DIMEN.        | WEIGHT       |
| 0860    | 7 L   | Ø20x27,5 cm | 55x58x62 | 16 kg  | 12       | 72       | 80x120x195 cm | 111 kg       |
| 0861    | 9 L   | Ø20x32,5 cm | 62x56x80 | 13 kg  | 8        | 48       | 80x120x200 cm | 93 kg        |
| 0862    | 12 L  | Ø25x37 cm   | 62x56x80 | 15 kg  | 8        | 48       | 80x120x200 cm | 105 kg       |
| 0863    | 30 L  | Ø25x67 cm   | 62x56x80 | 13 kg  | 4        | 24       | 80x120x200 cm | 93 kg        |