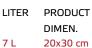

### **COMPONENTS AND MATERIAL**

- + 0742 Stainless Steel 304 bright finish, 7 LT
- + 0742A Stainless Steel 430 bright finish, 7 LT

CODE

0742

7 L

CARTON DIMEN. 67x54x62 cm

CARTON WEIGHT 13 kg

INBOX PALLET QUANTITY QUANTITY 12 72

**GROSS PALLET** DIMEN. 80x120x180 cm

**GROSS PALLET** WEIGHT 78 kg