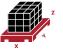

CODE

0742

7 L

CARTON DIMEN. 67x54x62 cm

CARTON WEIGHT 13 kg

INBOX PALLET QUANTITY QUANTITY 12 72

**GROSS PALLET** DIMEN. 80x120x180 cm

**GROSS PALLET** WEIGHT 78 kg