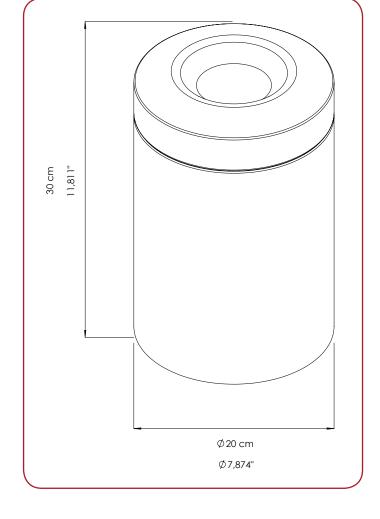

CODE

0742

7 L

CARTON DIMEN. 67x54x62 cm

CARTON WEIGHT 13 kg

INBOX PALLET QUANTITY QUANTITY 12 72

**GROSS PALLET** DIMEN. 80x120x180 cm

**GROSS PALLET** WEIGHT 78 kg